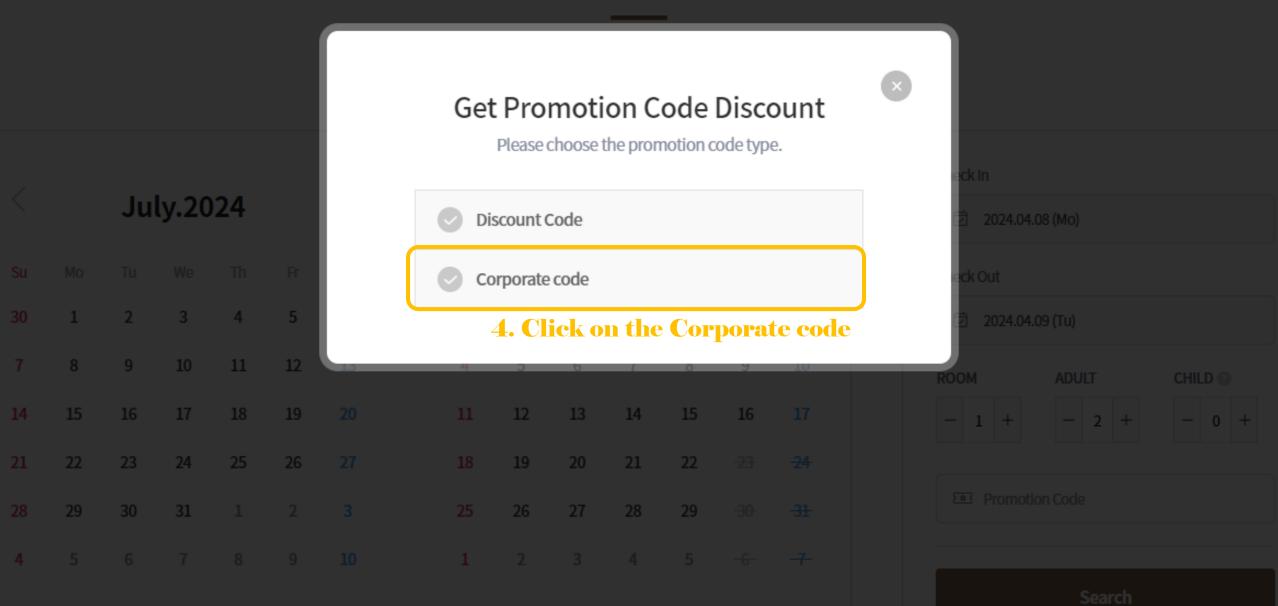

### **— 3.** Click on the promotion code

| <  | July.2024 |    |    |    |    |    | August.2024 |    |    |    |    |      |                |  |
|----|-----------|----|----|----|----|----|-------------|----|----|----|----|------|----------------|--|
| Su | Мо        | Tu | We | Th | Fr | Sa | Su          | Мо | Tu | We | Th | Fr   | Sa             |  |
| 30 | 1         | 2  | 3  | 4  | 5  | 6  | 28          | 29 | 30 | 31 | 1  | 2    | 3              |  |
| 7  | 8         | 9  | 10 | 11 | 12 | 13 | 4           | 5  | 6  | 7  | 8  | 9    | 10             |  |
| 14 | 15        | 16 | 17 | 18 | 19 | 20 | 11          | 12 | 13 | 14 | 15 | 16   | 17             |  |
| 21 | 22        | 23 | 24 | 25 | 26 | 27 | 18          | 19 | 20 | 21 | 22 | -23  | <del>-24</del> |  |
| 28 | 29        | 30 | 31 | 1  | 2  | 3  | 25          | 26 | 27 | 28 | 29 | -30- | <del>-31</del> |  |
| 4  | 5         | 6  | 7  | 8  | 9  | 10 | 1           | 2  | 3  | 4  | 5  | -6-  | -7-            |  |
|    |           |    |    |    |    |    |             |    |    |    |    |      |                |  |

| 🔁 2024.04.08 (Mo) |         |  |  |  |  |  |
|-------------------|---------|--|--|--|--|--|
| Check Out         |         |  |  |  |  |  |
| 🖾 2024.04.09 (Tu) |         |  |  |  |  |  |
| ADULT - 1 + - 2 + | CHILD ② |  |  |  |  |  |
| Promotion Code    |         |  |  |  |  |  |
| Search            |         |  |  |  |  |  |